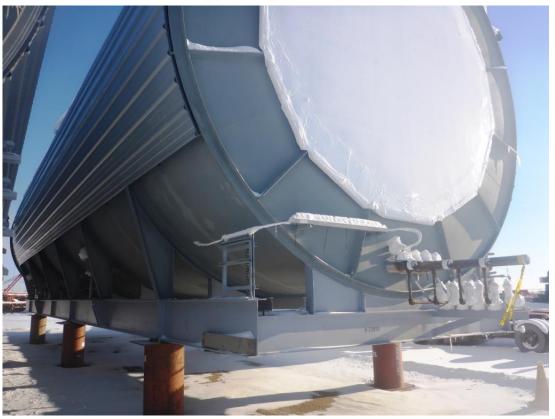

### 279MMBTU/H STEAM GENERATORS – 2 x Units

**OTSG** 

Steam at Outlet: 2160 PSI @ 648° F Never used & stored in Alberta. Original cost \$20MM US Dollars for the 2 x Units. Suggested Offers \$8MM for the pair Manufactured 2017