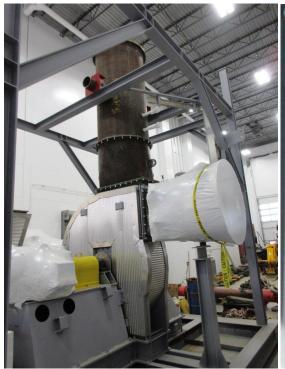

### 279MMBTU/H STEAM GENERATORS – 2 x Units

**OTSG** 

Steam at Outlet: 2160 PSI @ 648° F Never used & stored in Alberta. Original cost \$20MM US Dollars for the 2 x Units. Suggested Offers \$8MM for the pair Manufactured 2017