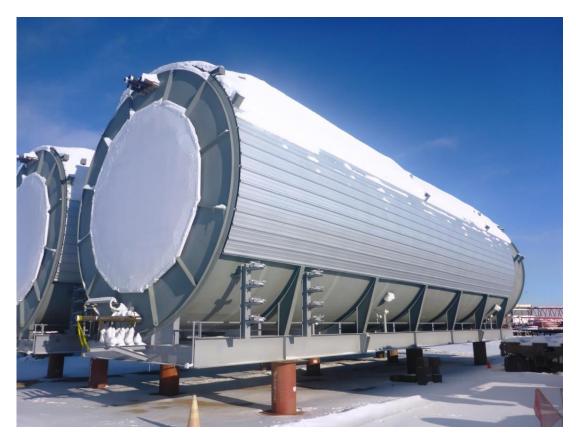

### 279MMBTU/H STEAM GENERATORS – 2 x Units

**OTSG** 

Steam at Outlet: 2160 PSI @ 648° F Never used & stored in Alberta. Original cost \$20MM US Dollars for the 2 x Units. Suggested Offers \$8MM for the pair Manufactured 2017