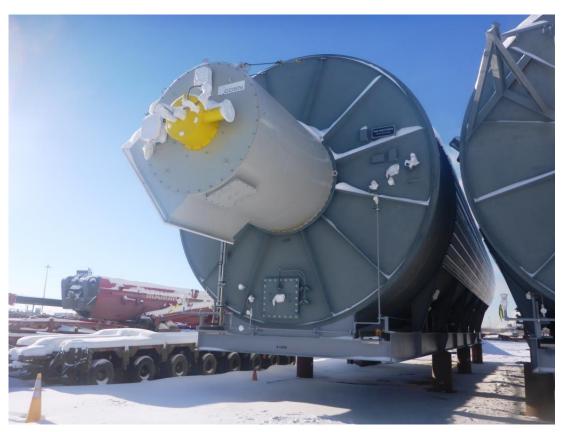

### 279MMBTU/H STEAM GENERATORS – 2 x Units

**OTSG** 

Steam at Outlet: 2160 PSI @ 648° F Never used & stored in Alberta. Original cost \$20MM US Dollars for the 2 x Units. Suggested Offers \$8MM for the pair Manufactured 2017