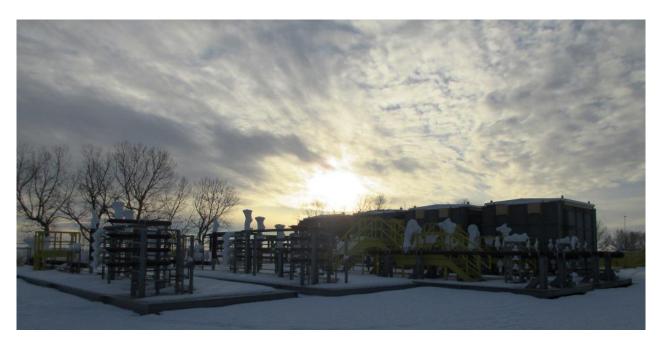

### 279MMBTU/H STEAM GENERATORS – 2 x Units

**OTSG** 

Steam at Outlet: 2160 PSI @ 648° F Never used & stored in Alberta. Original cost \$20MM US Dollars for the 2 x Units. Suggested Offers \$8MM for the pair Manufactured 2017