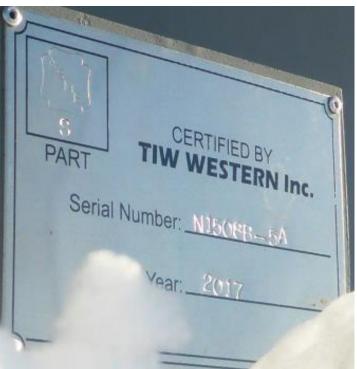

### 279MMBTU/H STEAM GENERATORS – 2 x Units

**OTSG** 

Steam at Outlet: 2160 PSI @ 648° F Never used & stored in Alberta. Original cost \$20MM US Dollars for the 2 x Units. Suggested Offers \$8MM for the pair Manufactured 2017