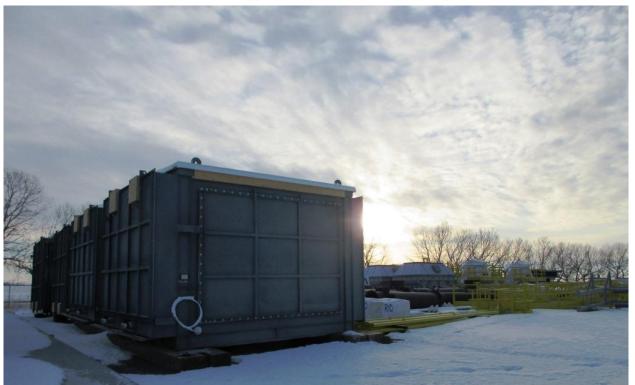

### 279MMBTU/H STEAM GENERATORS – 2 x Units

**OTSG** 

Steam at Outlet: 2160 PSI @ 648° F Never used & stored in Alberta. Original cost \$20MM US Dollars for the 2 x Units. Suggested Offers \$8MM for the pair Manufactured 2017